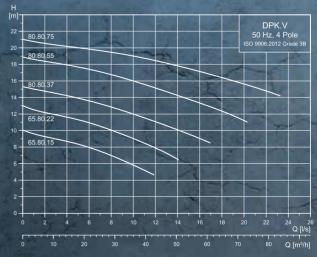

## DURABLE AND RELIABLE VORTEX SEWAGE PUMPS Designed for building service applications

The DPK.V range of submersible sewage pumps from Grundfos combines durable performance with ease of installation, providing an immediate return on your building service investment.

The DPK.V is intended for submersible use in underground sewage collection tanks in or around buildings when cost-effective and reliable sewage transport is required. The compact and service friendly design and the flexible installation options combine to make the DPK.V the perfect choice.









The DPK.V pumps can be installed free-standing on a ring stand or be permanently installed on the auto coupling system.

## **DPK.V Performance Curves**





## For more information contact us:

- ( ) 1800-102-2535 (One Office Toll-free), 1800-345-4555 (Toll-free) ( ) in.grundfos.com
- oneoffice.india@sales.grundfos.com, salesindia@grundfos.com, serviceindia@grundfos.com