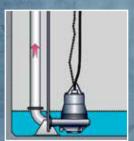

The DPK.V pumps can be installed free-standing on a ring stand or be permanently installed on the auto coupling system.