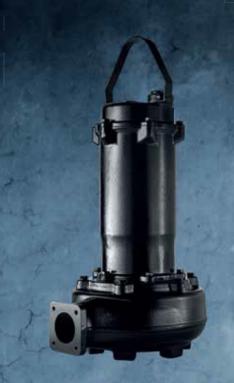

## DURABLE AND RELIABLE VORTEX SEWAGE PUMPS Designed for building service applications

The DPK.V range of submersible sewage pumps from Grundfos combines durable performance with ease of installation, providing an immediate return on your building service investment.

The DPK.V is intended for submersible use in underground sewage collection tanks in or around buildings when cost-effective and reliable sewage transport is required. The compact and service friendly design and the flexible installation options combine to make the DPK.V the perfect choice.