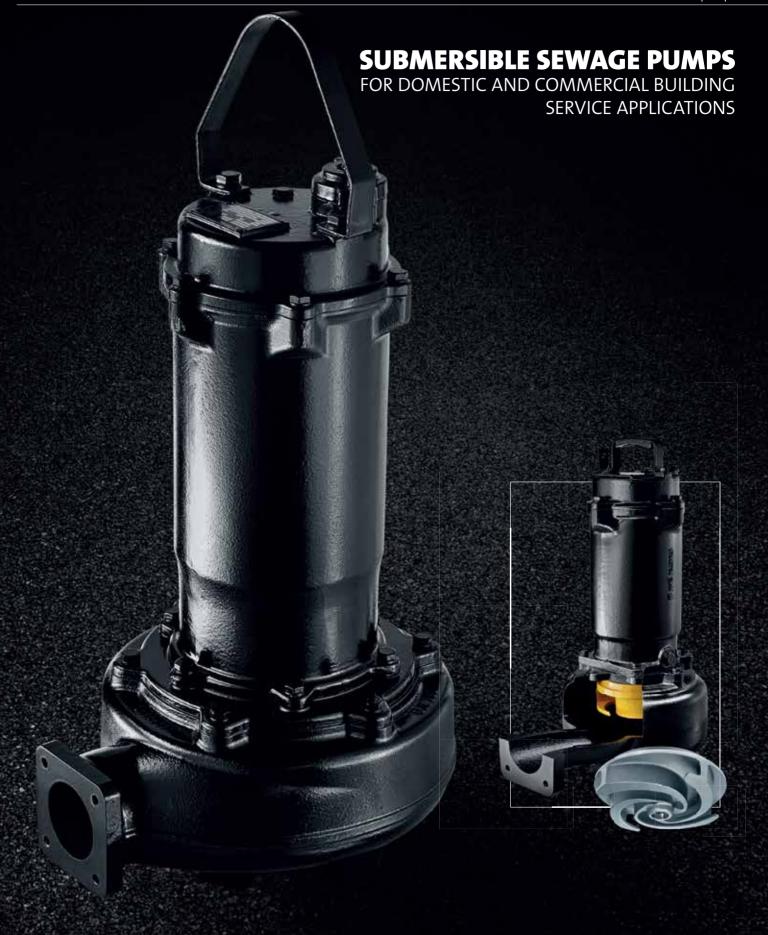

## DURABLE AND RELIABLE VORTEX SEWAGE PUMPS Designed for building service applications

The DPK.V range of submersible sewage pumps from Grundfos combines durable performance with ease of installation, providing an immediate return on your building service investment.

The DPK.V is intended for submersible use in underground sewage collection tanks in or around buildings when cost-effective and reliable sewage transport is required. The compact and service friendly design and the flexible installation options combine to make the DPK.V the perfect choice.

The DPK.V pumps can be installed free-standing on a ring stand or be permanently installed on the auto coupling system.