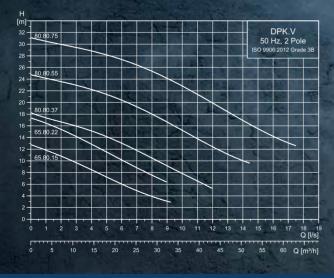

## DURABLE AND RELIABLE VORTEX SEWAGE PUMPS Designed for building service applications

The DPK.V range of submersible sewage pumps from Grundfos combines durable performance with ease of installation, providing an immediate return on your building service investment.

The DPK.V is intended for submersible use in underground sewage collection tanks in or around buildings when cost-effective and reliable sewage transport is required. The compact and service friendly design and the flexible installation options combine to make the DPK.V the perfect choice.









The DPK.V pumps can be installed free-standing on a ring stand or be permanently installed on the auto coupling system.

## **DPK.V Performance Curves**





## For more information contact us:

- ( ) 1800-102-2535 (One Office Toll-free), 1800-345-4555 (Toll-free) ( ) in.grundfos.com
- oneoffice.india@sales.grundfos.com, salesindia@grundfos.com, serviceindia@grundfos.com